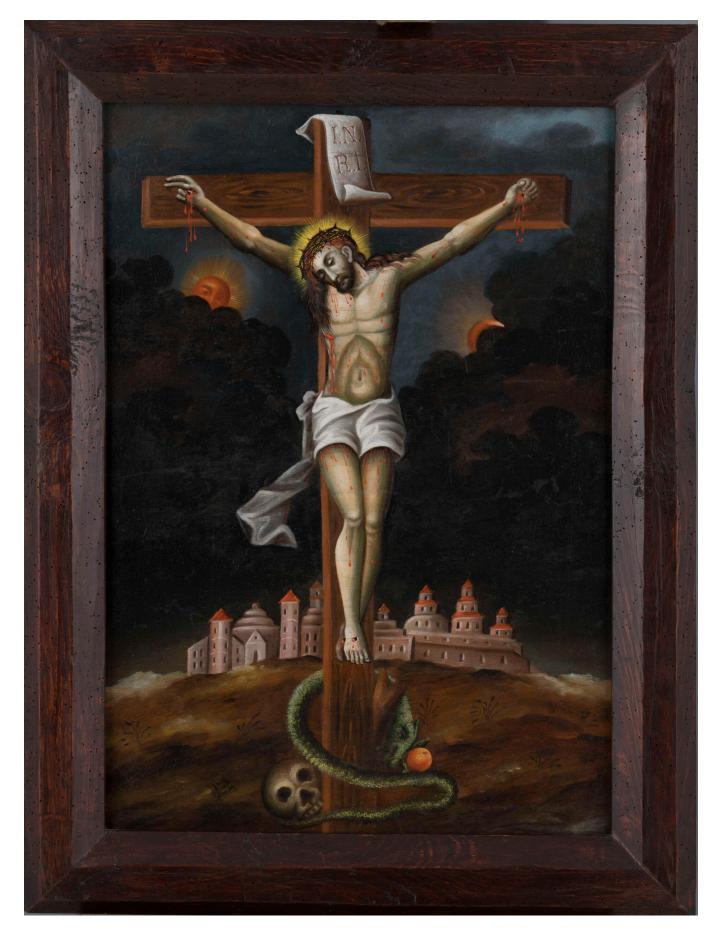

unknown (painter), Crucifixion

| Туре:                       | picture                                                                                                         |
|-----------------------------|-----------------------------------------------------------------------------------------------------------------|
| Creator:                    | unknown (painter)                                                                                               |
| Creation place:             | Dębowica (Lublin Province, Łuków County, Trzebieszów Commune)                                                   |
| Technique:                  | oil technique                                                                                                   |
| Material:                   | canvas<br>oil-based paint                                                                                       |
| Measures:                   | Height: 47,5 cm, Width: 69 cm                                                                                   |
| Key words:                  | Adam's skull (iconography)<br>moon<br>religious painting<br>spiritual culture<br>Christ Crucified (iconography) |
| Inventory number:E/17689/ML |                                                                                                                 |