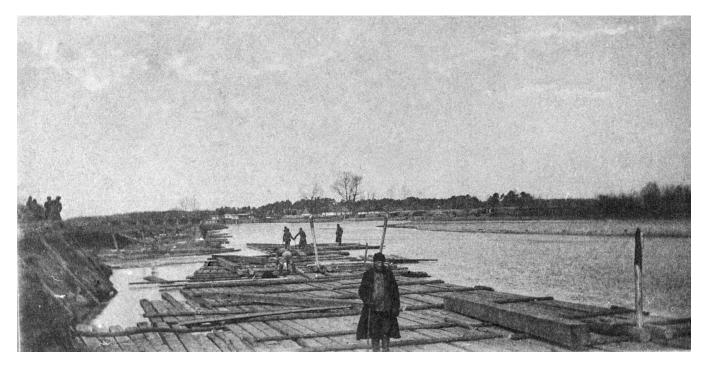

Rogowski, Ludwik (18..-19..) (photographer), Maciuk, Piotr (1951-) (reproduction 1994) (photographer), *Transport:* timber rafting on the Tanew River

**Creator:** Rogowski, Ludwik (18..-19..) (photographer), Maciuk, Piotr (1951- ) (reproduction

**Key words:** outdoor photographs

outdoor photography

rivers views

water transport

black and white photography black and white photos

**Inventory number:**E/AF/19340/ML

**Location:** The National Museum in Lublin (Lublin Castle), ul. Zamkowa 9, Lublin