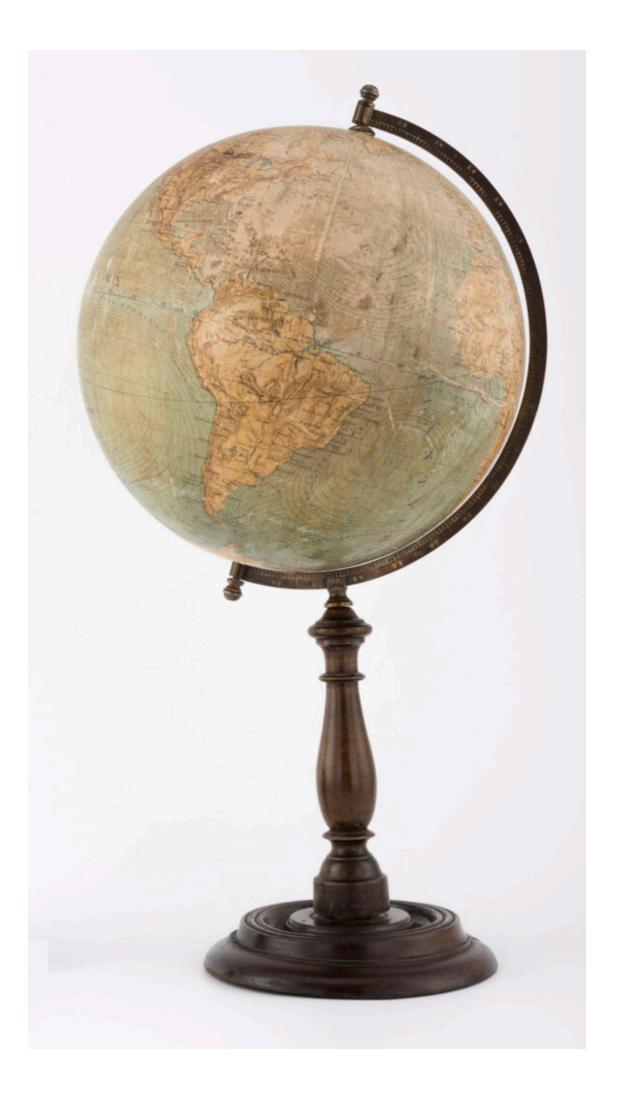

Society of School Devices and Scientific Aids "Urania" (Warsaw; 1905-1927) First National Factory of Globes `Urania` (publisher), Artistic Lithography Department W. Główczewski (Warsaw; 1877 - around 1948) (printing house), *Physical globe* 

| Туре:           | globe                                                                                                                                                                                                                                |
|-----------------|--------------------------------------------------------------------------------------------------------------------------------------------------------------------------------------------------------------------------------------|
| Creator:        | Society of School Devices and Scientific Aids "Urania" (Warsaw; 1905-1927) First<br>National Factory of Globes `Urania` (publisher), Artistic Lithography Department<br>W. Główczewski (Warsaw; 1877 - around 1948) (printing house) |
| Creation place: | Warsaw (Masovian Voivodeship)                                                                                                                                                                                                        |
| Technique:      | gluing                                                                                                                                                                                                                               |
| Material:       | metal<br>metal,<br>paper<br>wood                                                                                                                                                                                                     |

| Measures:  | Width: 53 cm, Diameter: 26 cm                                                 |
|------------|-------------------------------------------------------------------------------|
| Key words: | cartography<br>Earth (model)<br>globes<br>scientific instruments<br>geography |

## Inventory number:MPol/477/ML

Location:The National Museum in Lublin, branch - Museum of the Manor House of<br/>Wincenty Pol, ul. Kalinowszczyzna 13, Lublin