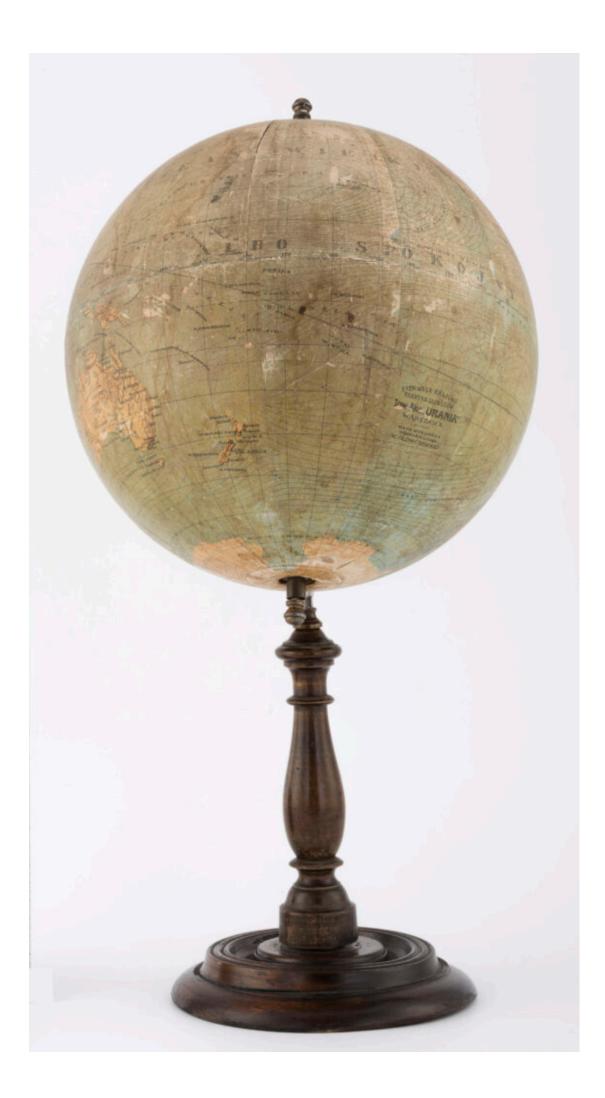

Society of School Devices and Scientific Aids "Urania" (Warsaw; 1905-1927) First National Factory of Globes `Urania` (publisher), Artistic Lithography Department W. Główczewski (Warsaw; 1877 - around 1948) (printing house), *Physical globe* 

| Туре:           | globe                                                                                                                                                                                                                                |
|-----------------|--------------------------------------------------------------------------------------------------------------------------------------------------------------------------------------------------------------------------------------|
| Creator:        | Society of School Devices and Scientific Aids "Urania" (Warsaw; 1905-1927) First<br>National Factory of Globes `Urania` (publisher), Artistic Lithography Department<br>W. Główczewski (Warsaw; 1877 - around 1948) (printing house) |
| Creation place: | Warsaw (Masovian Voivodeship)                                                                                                                                                                                                        |
| Technique:      | gluing                                                                                                                                                                                                                               |
| Material:       | metal<br>metal,<br>paper<br>wood                                                                                                                                                                                                     |

| Measures:  | Width: 53 cm, Diameter: 26 cm                                                 |
|------------|-------------------------------------------------------------------------------|
| Key words: | cartography<br>Earth (model)<br>globes<br>scientific instruments<br>geography |