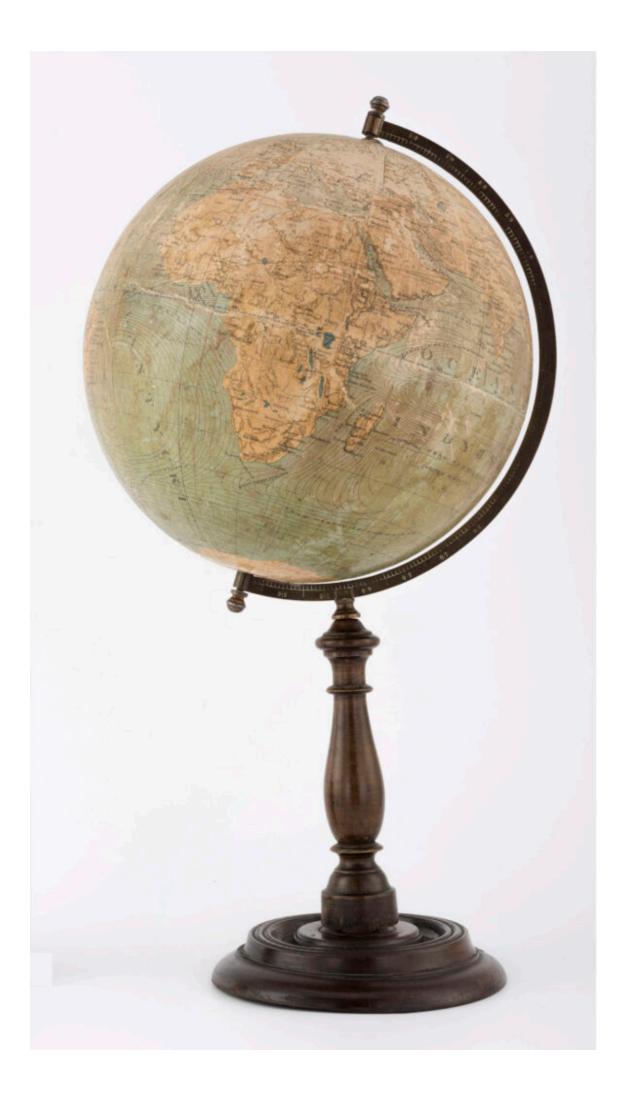

Society of School Devices and Scientific Aids "Urania" (Warsaw; 1905-1927) First National Factory of Globes `Urania` (publisher), Artistic Lithography Department W. Główczewski (Warsaw; 1877 - around 1948) (printing house), *Physical globe* 

| Туре:           | globe                                                                                                                                                                                                                                |
|-----------------|--------------------------------------------------------------------------------------------------------------------------------------------------------------------------------------------------------------------------------------|
| Creator:        | Society of School Devices and Scientific Aids "Urania" (Warsaw; 1905-1927) First<br>National Factory of Globes `Urania` (publisher), Artistic Lithography Department<br>W. Główczewski (Warsaw; 1877 - around 1948) (printing house) |
| Creation place: | Warsaw (Masovian Voivodeship)                                                                                                                                                                                                        |
| Technique:      | gluing                                                                                                                                                                                                                               |
| Material:       | metal<br>metal,<br>paper<br>wood                                                                                                                                                                                                     |

| Measures:  | Width: 53 cm, Diameter: 26 cm                                                 |
|------------|-------------------------------------------------------------------------------|
| Key words: | cartography<br>Earth (model)<br>globes<br>scientific instruments<br>geography |

## Inventory number:MPol/477/ML

Location:The National Museum in Lublin, branch - Museum of the Manor House of<br/>Wincenty Pol, ul. Kalinowszczyzna 13, Lublin