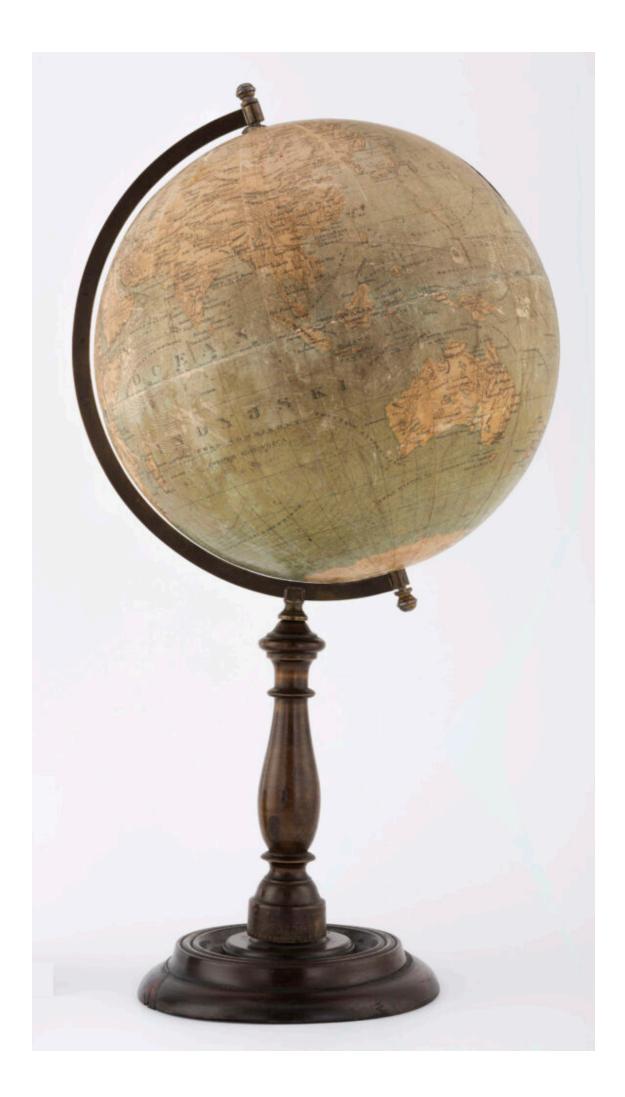

Society of School Devices and Scientific Aids "Urania" (Warsaw; 1905-1927) First National Factory of Globes `Urania` (publisher), Artistic Lithography Department W. Główczewski (Warsaw; 1877 - around 1948) (printing house), *Physical globe* 

| Туре:           | globe                                                                                                                                                                                                                                |
|-----------------|--------------------------------------------------------------------------------------------------------------------------------------------------------------------------------------------------------------------------------------|
| Creator:        | Society of School Devices and Scientific Aids "Urania" (Warsaw; 1905-1927) First<br>National Factory of Globes `Urania` (publisher), Artistic Lithography Department<br>W. Główczewski (Warsaw; 1877 - around 1948) (printing house) |
| Creation place: | Warsaw (Masovian Voivodeship)                                                                                                                                                                                                        |
| Technique:      | gluing                                                                                                                                                                                                                               |
| Material:       | metal<br>metal,<br>paper<br>wood                                                                                                                                                                                                     |

| Measures:  | Width: 53 cm, Diameter: 26 cm                                                 |
|------------|-------------------------------------------------------------------------------|
| Key words: | cartography<br>Earth (model)<br>globes<br>scientific instruments<br>geography |