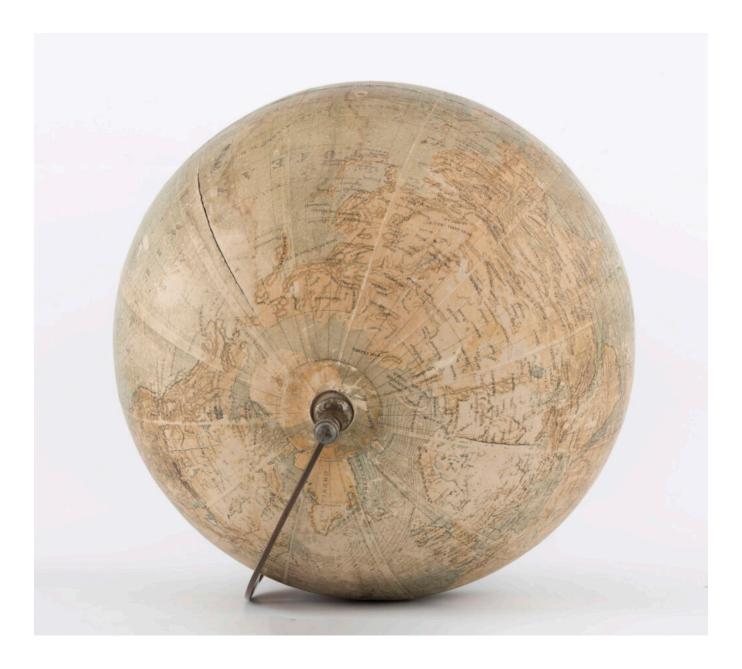

Society of School Devices and Scientific Aids "Urania" (Warsaw; 1905-1927) First National Factory of Globes `Urania` (publisher), Artistic Lithography Department W. Główczewski (Warsaw; 1877 - around 1948) (printing house), *Physical globe* 

| Туре:           | globe                                                                                                                                                                                                                                |
|-----------------|--------------------------------------------------------------------------------------------------------------------------------------------------------------------------------------------------------------------------------------|
| Creator:        | Society of School Devices and Scientific Aids "Urania" (Warsaw; 1905-1927) First<br>National Factory of Globes `Urania` (publisher), Artistic Lithography Department<br>W. Główczewski (Warsaw; 1877 - around 1948) (printing house) |
| Creation place: | Warsaw (Masovian Voivodeship)                                                                                                                                                                                                        |
| Technique:      | gluing                                                                                                                                                                                                                               |
| Material:       | metal<br>metal,<br>paper<br>wood                                                                                                                                                                                                     |

| Measures:  | Width: 53 cm, Diameter: 26 cm                                                 |
|------------|-------------------------------------------------------------------------------|
| Key words: | cartography<br>Earth (model)<br>globes<br>scientific instruments<br>geography |