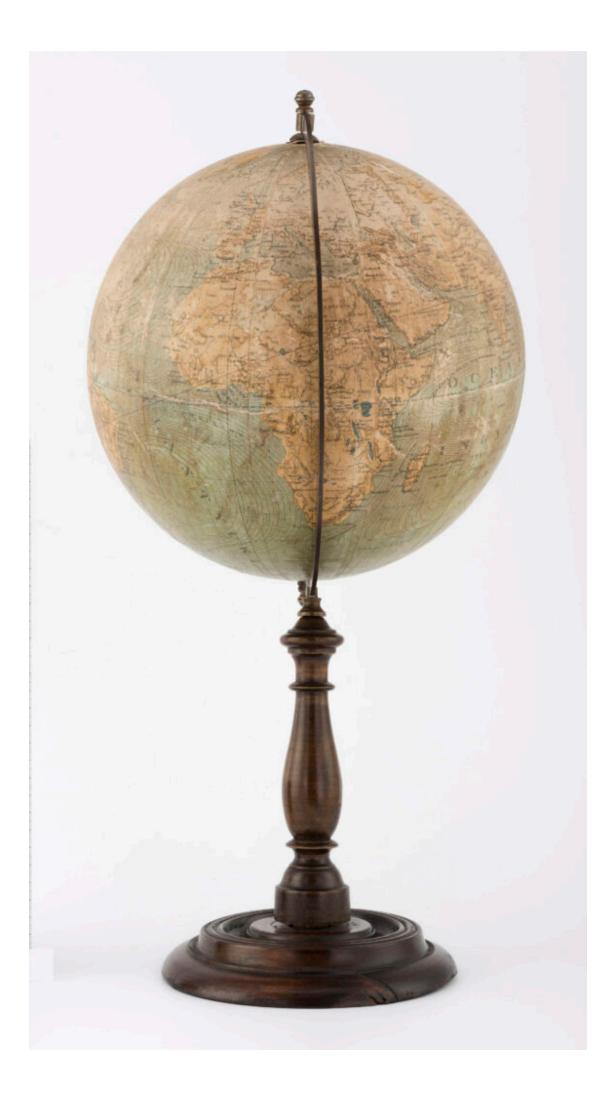

Society of School Devices and Scientific Aids "Urania" (Warsaw; 1905-1927) First National Factory of Globes `Urania` (publisher), Artistic Lithography Department W. Główczewski (Warsaw; 1877 - around 1948) (printing house), *Physical globe* 

| Туре:           | globe                                                                                                                                                                                                                                |
|-----------------|--------------------------------------------------------------------------------------------------------------------------------------------------------------------------------------------------------------------------------------|
| Creator:        | Society of School Devices and Scientific Aids "Urania" (Warsaw; 1905-1927) First<br>National Factory of Globes `Urania` (publisher), Artistic Lithography Department<br>W. Główczewski (Warsaw; 1877 - around 1948) (printing house) |
| Creation place: | Warsaw (Masovian Voivodeship)                                                                                                                                                                                                        |
| Technique:      | gluing                                                                                                                                                                                                                               |
| Material:       | metal<br>metal,<br>paper<br>wood                                                                                                                                                                                                     |

| Measures:  | Width: 53 cm, Diameter: 26 cm                                                 |
|------------|-------------------------------------------------------------------------------|
| Key words: | cartography<br>Earth (model)<br>globes<br>scientific instruments<br>geography |