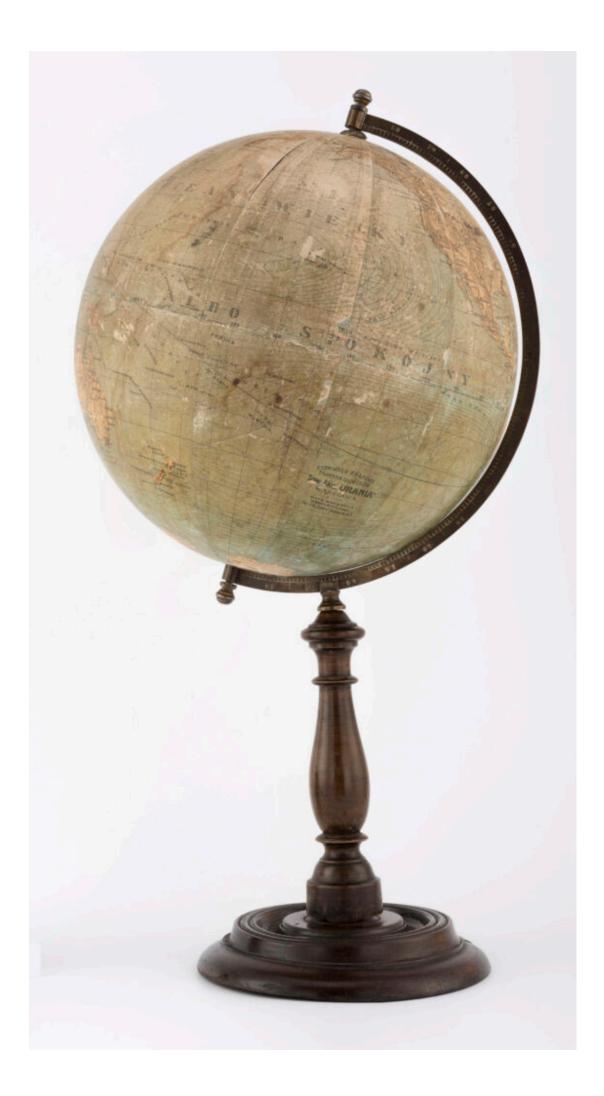

Society of School Devices and Scientific Aids "Urania" (Warsaw; 1905-1927) First National Factory of Globes `Urania` (publisher), Artistic Lithography Department W. Główczewski (Warsaw; 1877 - around 1948) (printing house), *Physical globe* 

| Туре:           | globe                                                                                                                                                                                                                                |
|-----------------|--------------------------------------------------------------------------------------------------------------------------------------------------------------------------------------------------------------------------------------|
| Creator:        | Society of School Devices and Scientific Aids "Urania" (Warsaw; 1905-1927) First<br>National Factory of Globes `Urania` (publisher), Artistic Lithography Department<br>W. Główczewski (Warsaw; 1877 - around 1948) (printing house) |
| Creation place: | Warsaw (Masovian Voivodeship)                                                                                                                                                                                                        |
| Technique:      | gluing                                                                                                                                                                                                                               |
| Material:       | metal<br>metal,<br>paper<br>wood                                                                                                                                                                                                     |

| Measures:  | Width: 53 cm, Diameter: 26 cm                                                 |
|------------|-------------------------------------------------------------------------------|
| Key words: | cartography<br>Earth (model)<br>globes<br>scientific instruments<br>geography |

## Inventory number:MPol/477/ML

Location:The National Museum in Lublin, branch - Museum of the Manor House of<br/>Wincenty Pol, ul. Kalinowszczyzna 13, Lublin