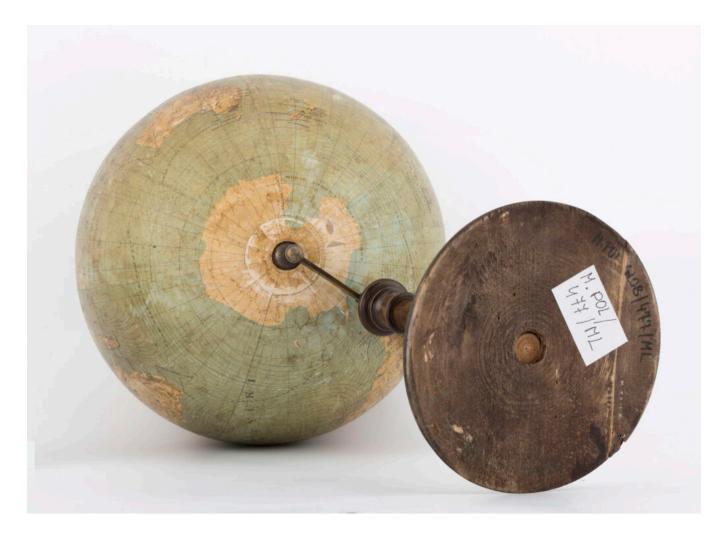

Society of School Devices and Scientific Aids "Urania" (Warsaw; 1905-1927) First National Factory of Globes `Urania` (publisher), Artistic Lithography Department W. Główczewski (Warsaw; 1877 - around 1948) (printing house), *Physical globe* 

| Туре:           | globe                                                                                                                                                                                                                                |
|-----------------|--------------------------------------------------------------------------------------------------------------------------------------------------------------------------------------------------------------------------------------|
| Creator:        | Society of School Devices and Scientific Aids "Urania" (Warsaw; 1905-1927) First<br>National Factory of Globes `Urania` (publisher), Artistic Lithography Department<br>W. Główczewski (Warsaw; 1877 - around 1948) (printing house) |
| Creation place: | Warsaw (Masovian Voivodeship)                                                                                                                                                                                                        |
| Technique:      | gluing                                                                                                                                                                                                                               |
| Material:       | metal<br>metal,<br>paper<br>wood                                                                                                                                                                                                     |

| Measures:  | Width: 53 cm, Diameter: 26 cm                                                 |
|------------|-------------------------------------------------------------------------------|
| Key words: | cartography<br>Earth (model)<br>globes<br>scientific instruments<br>geography |

## Inventory number:MPol/477/ML

Location:The National Museum in Lublin, branch - Museum of the Manor House of<br/>Wincenty Pol, ul. Kalinowszczyzna 13, Lublin