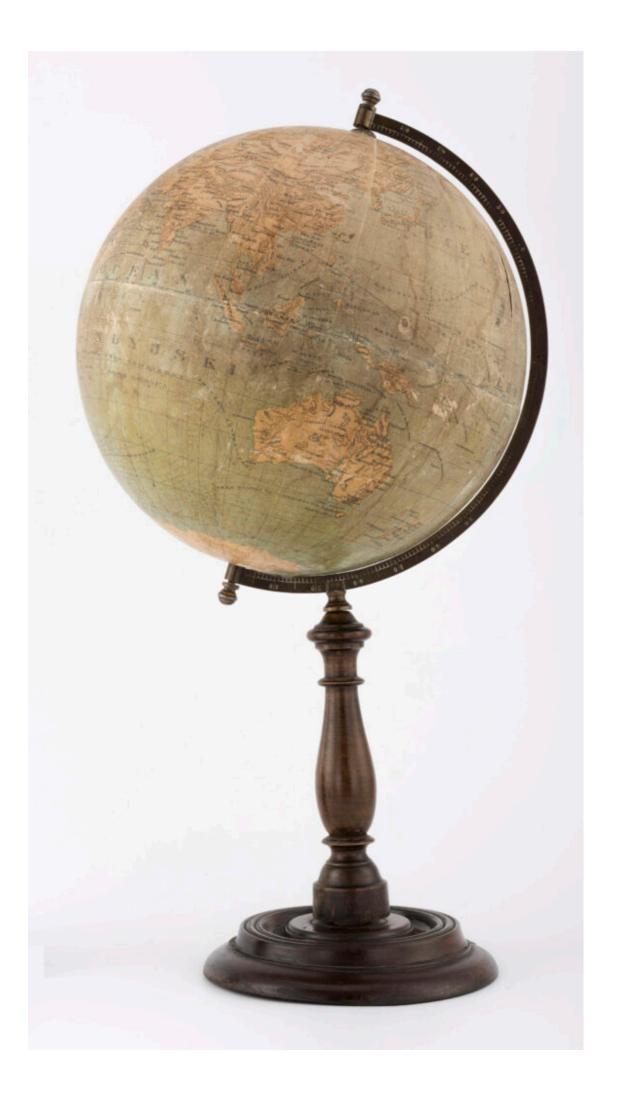

Society of School Devices and Scientific Aids "Urania" (Warsaw; 1905-1927) First National Factory of Globes `Urania` (publisher), Artistic Lithography Department W. Główczewski (Warsaw; 1877 - around 1948) (printing house), *Physical globe* 

| Туре:           | globe                                                                                                                                                                                                                                |
|-----------------|--------------------------------------------------------------------------------------------------------------------------------------------------------------------------------------------------------------------------------------|
| Creator:        | Society of School Devices and Scientific Aids "Urania" (Warsaw; 1905-1927) First<br>National Factory of Globes `Urania` (publisher), Artistic Lithography Department<br>W. Główczewski (Warsaw; 1877 - around 1948) (printing house) |
| Creation place: | Warsaw (Masovian Voivodeship)                                                                                                                                                                                                        |
| Technique:      | gluing                                                                                                                                                                                                                               |
| Material:       | metal<br>metal,<br>paper<br>wood                                                                                                                                                                                                     |

| Measures:  | Width: 53 cm, Diameter: 26 cm                                                 |
|------------|-------------------------------------------------------------------------------|
| Key words: | cartography<br>Earth (model)<br>globes<br>scientific instruments<br>geography |

## Inventory number:MPol/477/ML

Location:The National Museum in Lublin, branch - Museum of the Manor House of<br/>Wincenty Pol, ul. Kalinowszczyzna 13, Lublin