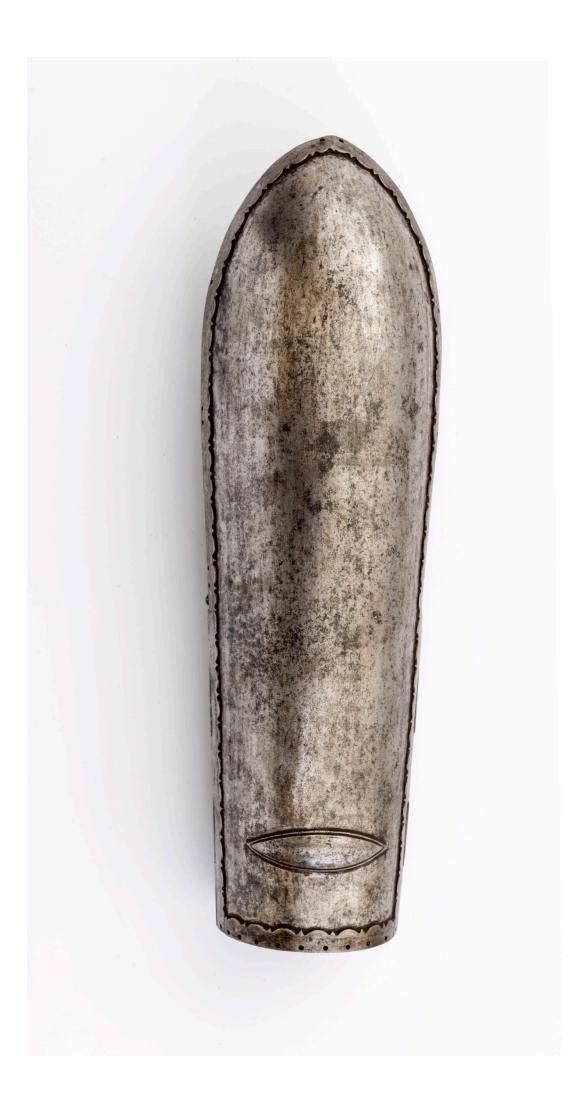

## unknown (weapons factory), Bracer

| Туре:           | military                                                                                      |
|-----------------|-----------------------------------------------------------------------------------------------|
| Creator:        | unknown (weapons factory)                                                                     |
| Creation place: | unknown                                                                                       |
| Technique:      | welding                                                                                       |
| Material:       | steel                                                                                         |
| Measures:       | the entire facility, Height: 33,5 cm, Width: 10 cm, Depth: 8,5 cm                             |
| Key words:      | 17th century<br>melee weapon<br>militaria<br>military<br>side-arms<br>utility items<br>weapon |

## Inventory number:MZWDR/952/1/ML

Location:National Museum in Lublin, Branch - Museum of the Eastern Lands of the Former<br/>Polish-Lithuanian Commonwealth, Plac Litewski 3, Lublin