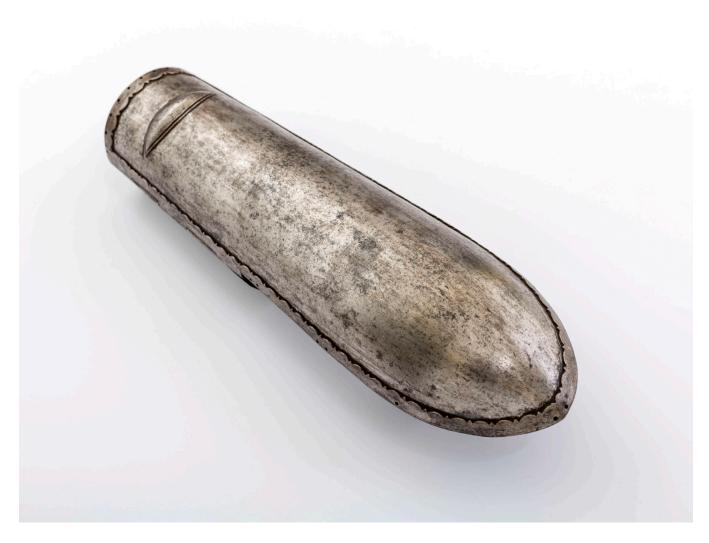

## unknown (weapons factory), Bracer

| Туре:           | military                                                                                      |
|-----------------|-----------------------------------------------------------------------------------------------|
| Creator:        | unknown (weapons factory)                                                                     |
| Creation place: | unknown                                                                                       |
| Technique:      | welding                                                                                       |
| Material:       | steel                                                                                         |
| Measures:       | the entire facility, Height: 33,5 cm, Width: 10 cm, Depth: 8,5 cm                             |
| Key words:      | 17th century<br>melee weapon<br>militaria<br>military<br>side-arms<br>utility items<br>weapon |