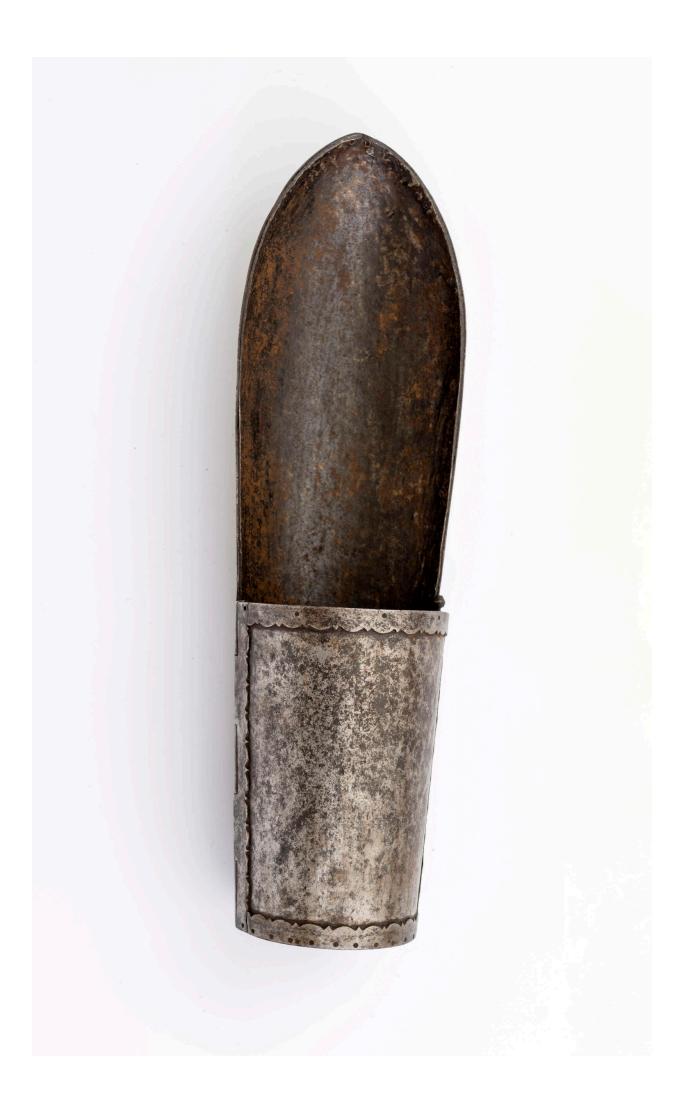

## unknown (weapons factory), Bracer

| Туре:           | military                                                                                      |
|-----------------|-----------------------------------------------------------------------------------------------|
| Creator:        | unknown (weapons factory)                                                                     |
| Creation place: | unknown                                                                                       |
| Technique:      | welding                                                                                       |
| Material:       | steel                                                                                         |
| Measures:       | the entire facility, Height: 33,5 cm, Width: 10 cm, Depth: 8,5 cm                             |
| Key words:      | 17th century<br>melee weapon<br>militaria<br>military<br>side-arms<br>utility items<br>weapon |

## Inventory number:MZWDR/952/1/ML

Location:National Museum in Lublin, Branch - Museum of the Eastern Lands of the Former<br/>Polish-Lithuanian Commonwealth, Plac Litewski 3, Lublin