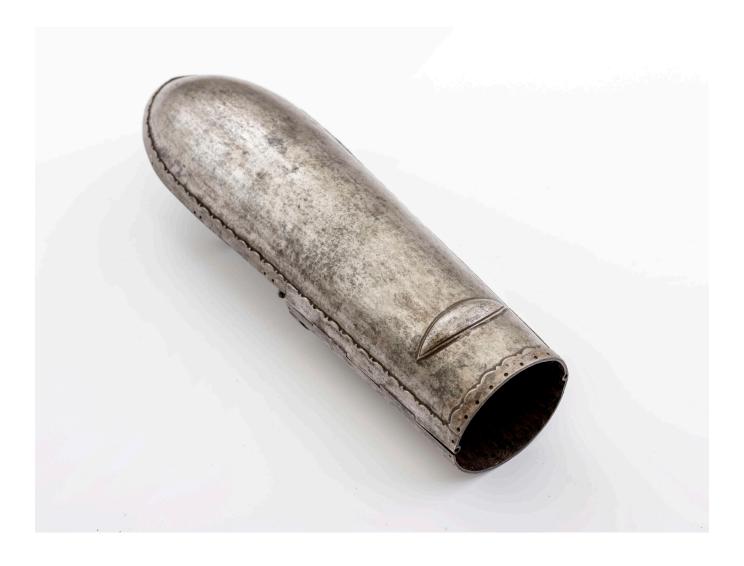

## unknown (weapons factory), Bracer

| Туре:           | military                                                                                      |
|-----------------|-----------------------------------------------------------------------------------------------|
| Creator:        | unknown (weapons factory)                                                                     |
| Creation place: | unknown                                                                                       |
| Technique:      | welding                                                                                       |
| Material:       | steel                                                                                         |
| Measures:       | the entire facility, Height: 33,5 cm, Width: 10 cm, Depth: 8,5 cm                             |
| Key words:      | 17th century<br>melee weapon<br>militaria<br>military<br>side-arms<br>utility items<br>weapon |

## Inventory number:MZWDR/952/1/ML

Location:National Museum in Lublin, Branch - Museum of the Eastern Lands of the Former<br/>Polish-Lithuanian Commonwealth, Plac Litewski 3, Lublin