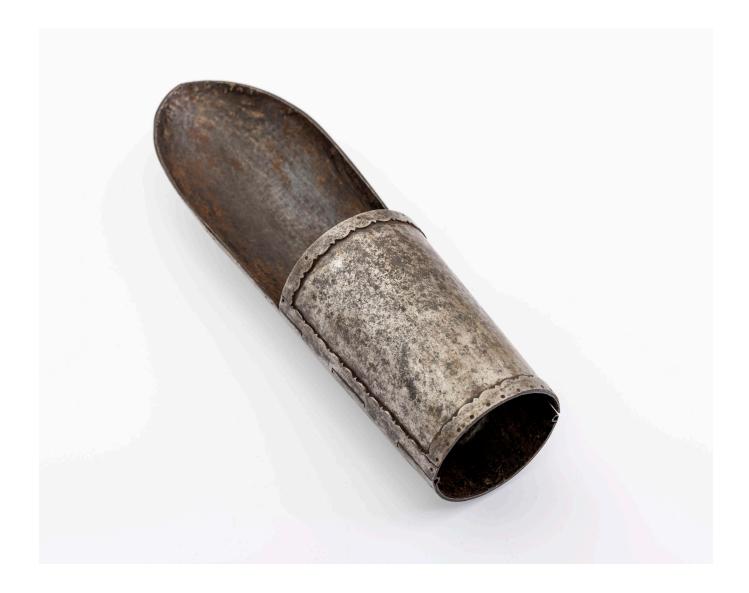

## unknown (weapons factory), Bracer

| Туре:           | military                                                                                      |
|-----------------|-----------------------------------------------------------------------------------------------|
| Creator:        | unknown (weapons factory)                                                                     |
| Creation place: | unknown                                                                                       |
| Technique:      | welding                                                                                       |
| Material:       | steel                                                                                         |
| Measures:       | the entire facility, Height: 33,5 cm, Width: 10 cm, Depth: 8,5 cm                             |
| Key words:      | 17th century<br>melee weapon<br>militaria<br>military<br>side-arms<br>utility items<br>weapon |

## Inventory number:MZWDR/952/1/ML

Location:National Museum in Lublin, Branch - Museum of the Eastern Lands of the Former<br/>Polish-Lithuanian Commonwealth, Plac Litewski 3, Lublin