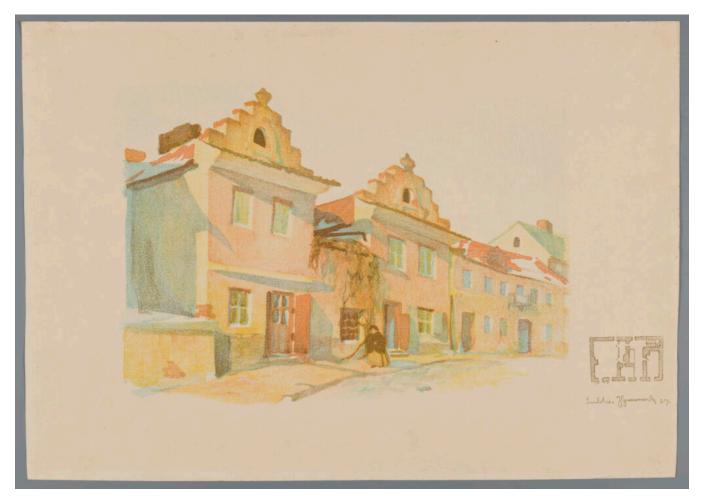

Gumowski, Jan Kanty (1883-1946) (graphic artist), Aureliusz Pruszyński's Art and Lithography Department (Krakow; 1873after 1930) (lithographic department), *Fragment of a street with the horizontal view of houses* 

Key words: architectural views city views Lubliniana Polish graphics tenement houses Vilnius (Lithuania) houses